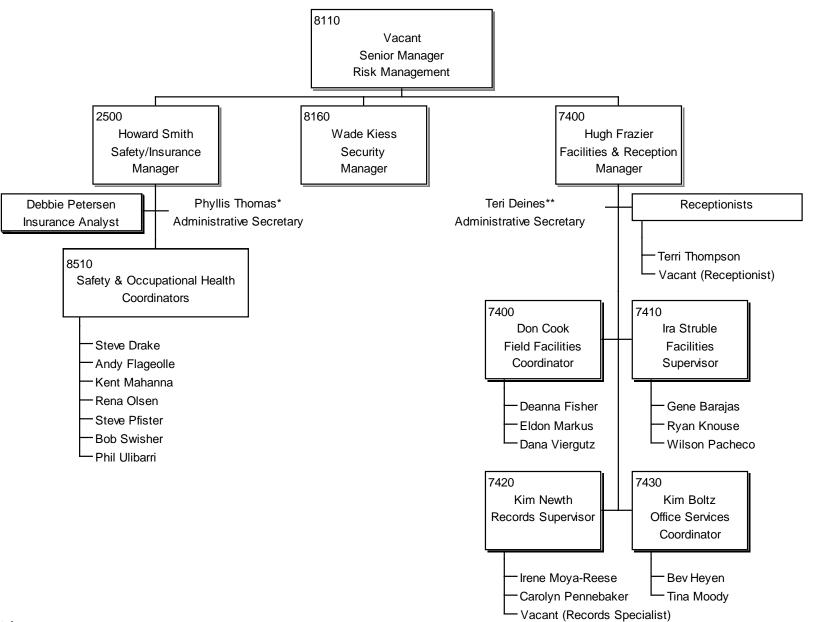

#### RISK MANAGEMENT ORGANIZATION STRUCTURE

<sup>\*</sup> Also supports Vice President, Environmental

<sup>\*\*</sup> Also supports Budget/Financial Planning Manager

<sup>\*</sup> Also supports Human Resources Manager