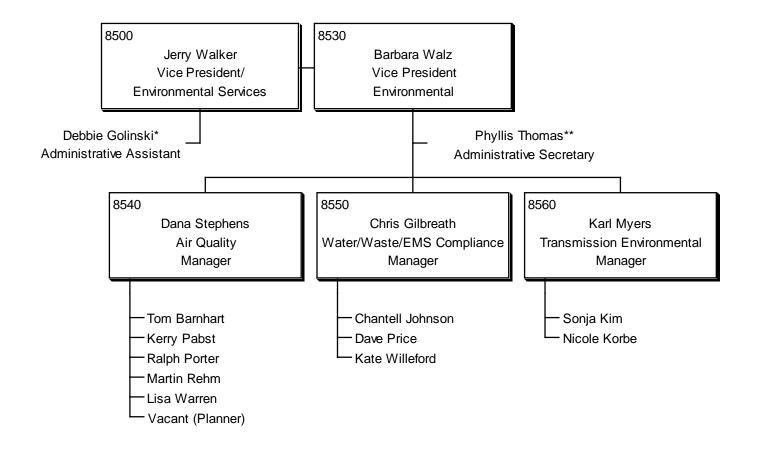

#### ENVIRONMENTAL SERVICES ORGANIZATION CHART

<sup>\*</sup> Also supports Sr. Vice President, CFO; Sr. Vice President, General Council; and Sr. Manager, Corporate Finance

<sup>\*\*</sup> Also supports Safety/Insurance Manager