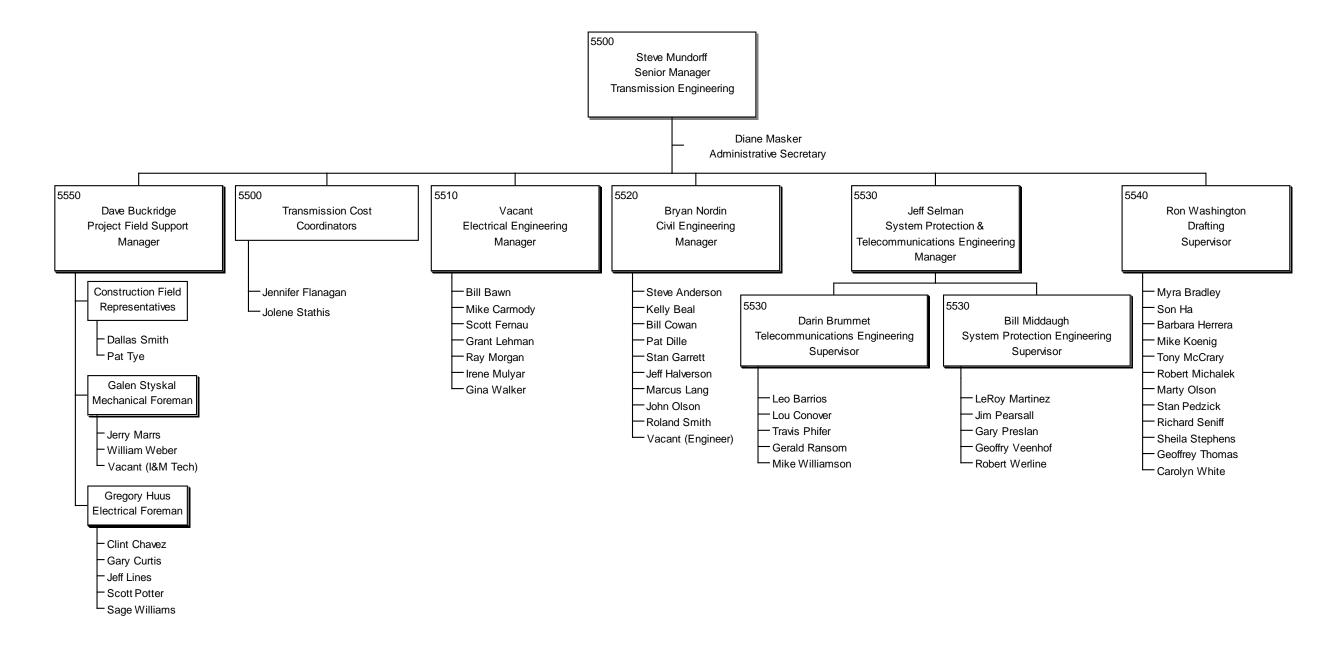

#### TRANSMISSION ENGINEERING ORGANIZATION STRUCTURE

<sup>\*</sup> Also supports Transmission Maintenance Manager - East