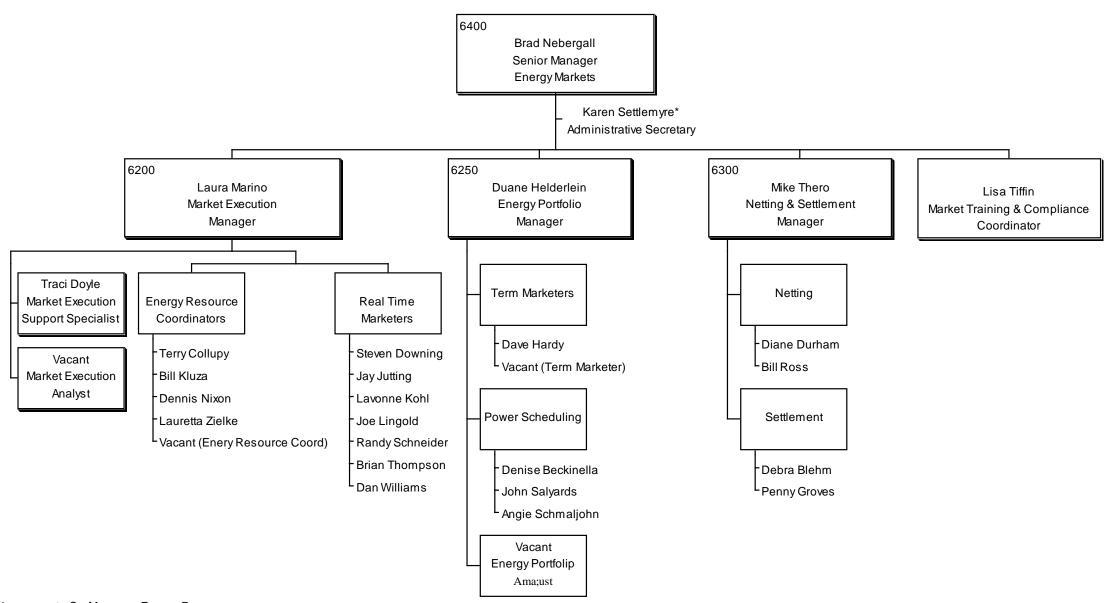

NCE - EAST ORGANIZATION STRUCTURE



# TRANSMISSION MAINTENANCE - WEST ORGANIZATION STRUCTURE



### TRANSMISSION MAINTENANCE - SOUTH ORGANIZATION STRUCTURE



# GENERAL COUNSEL ORGANIZATION STRUCTURE



<sup>\*</sup> Also supports Senior Vice President, CFO, and Vice President, Environmental Services, Sr. Manager, Corporate Finance

# CORPORATE SERVICES ORGANIZATION STRUCTURE



#### RISK MANAGEMENT ORGANIZATION STRUCTURE



<sup>\*</sup> Also supports Vice President, Environmental

<sup>\*\*</sup> Also supports Budget/Financial Planning Manager



<sup>\*</sup> Also supports Human Resources Manager

# SUPPLY CHAIN ORGANIZATION STRUCTURE



# INFORMATION TECHNOLOGY ORGANIZATION STRUCTURE



# POWER MANAGEMENT & GENERATION ORGANIZATION STRUCTURE



# ENERGY MARKETS ORGANIZATION STRUCTURE



# ENERGY RESOURCES ORGANNIZATION STRUCTURE



### PRODUCTION ASSETS ORGANIZATION STRUCTURE



















# ESCALANTE STATION ORGANIZATION STRUCTURE



# ESCALANTE STATION ORGANIZATION STRUCTURE