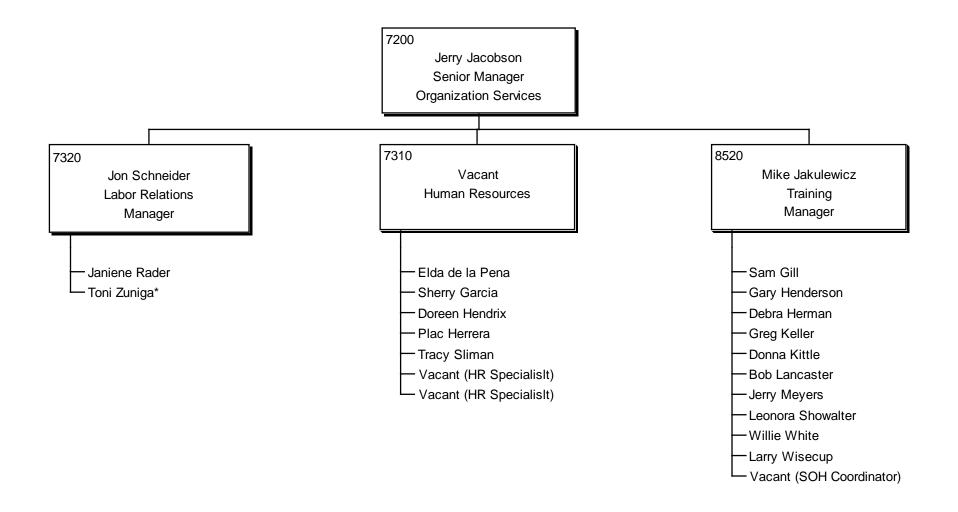

# TRI-STATE GENERATION AND TRANSMISSION ASSOCIATION, INC ORGANIZATION STRUCTURE

Last Modified 3/31/2008 Members Tri-State **Board of Directors** THIS ORGANIZATIONAL CHART INDICATES CURRENT STAFFING AND CURRENT POSTED POSITIONS. IT Tri-State DOES NOT INDICATE APPROVED STAFFING. External Auditors Corporate Counsel 1200 J.M. Shafer Executive Vice President/ General Manager 1200 1300 Vacant John O'Flannigan **Executive Assistant** Internal Audit Manager └See Page 2 9100 Bill Boyd Vice President Project Development -See Page 3 3100 5100 8100 2100 7100 6100 Chuck Yetzbacher Mac McLennan Joel Bladow Ken Reif Mike McInnes Ken Anderson Senior Vice President CFO External Affairs & Member Relations Transmission General Counsel Corporate Services Power Management/Generation -See Page 4 -See Page 10 -See Page 17 -See Page 18 -See Page 23 8530 See Page 7 -Budget -Power Contracts -Legal Information Technology -Energy Markets Barbara Walz -Communications Vice President -Controller -Power System Planning -Permitting & Land Rights -Organization Services -Energy Resources Government Relations Environmental Corporate Finance Project Coordination Risk Management Production Assets Planning/Rates/Member Services -Supply Chain -Treasury System Operations -Craig Station -Public Relations -Transmission Engineering -Nucla Station -See Page 8 -Escalante Station Transmission Maintenance