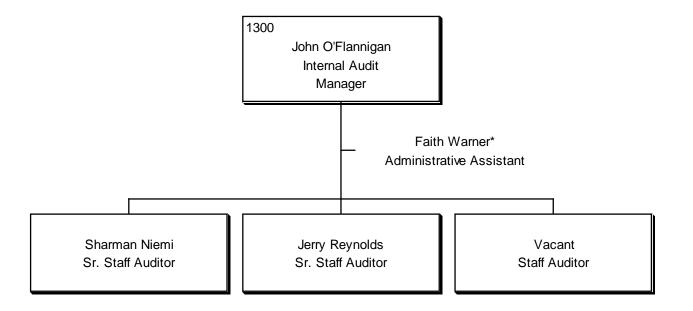

# INTERNAL AUDIT ORGANIZATION STRUCTURE

<sup>\*</sup> Also supports Sr. Vice President, Power Management & Generation, Dr. Vice President, Transmission, and Internal Audit Manager

<sup>\*\*</sup>Also supports Public Relations Manager