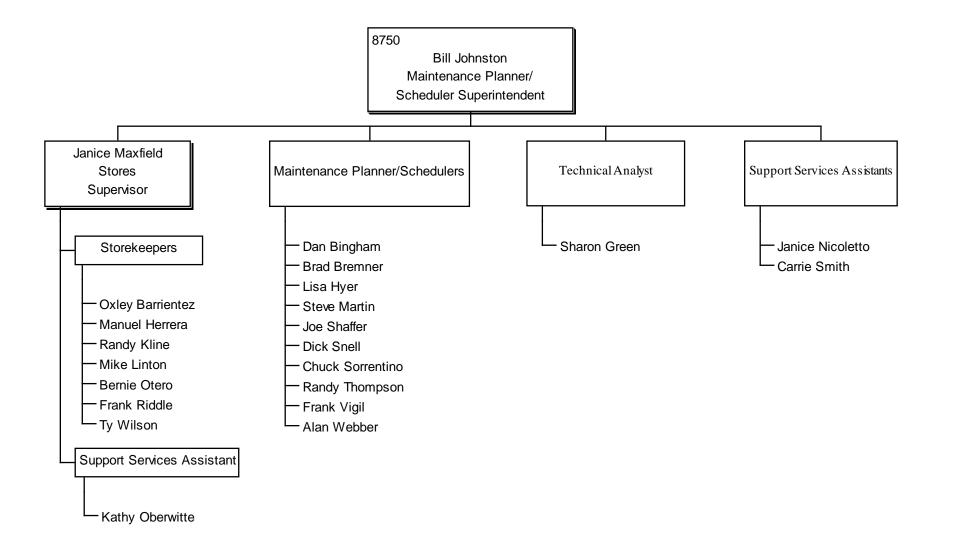

NSMISSION MAINTENANCE - SOUTH ORGANIZATION STRUCTURE



# GENERAL COUNSEL ORGANIZATION STRUCTURE



<sup>\*</sup> Also supports Senior Vice President, CFO, and Vice President, Environmental Services, Sr. Manager, Corporate Finance

# CORPORATE SERVICES ORGANIZATION STRUCTURE



#### RISK MANAGEMENT ORGANIZATION STRUCTURE



<sup>\*</sup> Also supports Vice President, Environmental

<sup>\*\*</sup> Also supports Budget/Financial Planning Manager



<sup>\*</sup> Also supports Human Resources Manager

# SUPPLY CHAIN ORGANIZATION STRUCTURE



# INFORMATION TECHNOLOGY ORGANIZATION STRUCTURE



# POWER MANAGEMENT & GENERATION ORGANIZATION STRUCTURE



# ENERGY MARKETS ORGANIZATION STRUCTURE



# ENERGY RESOURCES ORGANNIZATION STRUCTURE



### PRODUCTION ASSETS ORGANIZATION STRUCTURE



















# ESCALANTE STATION ORGANIZATION STRUCTURE



# ESCALANTE STATION ORGANIZATION STRUCTURE