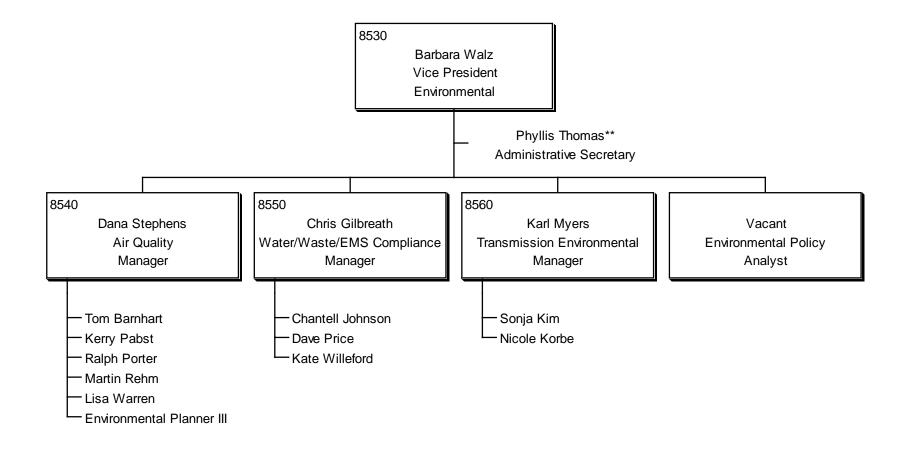

### ENVIRONMENTAL SERVICES ORGANIZATION CHART

<sup>\*</sup> Also supports Sr. Vice President, CFO; Sr. Vice President, General Council; and Sr. Manager, Corporate Finance

<sup>\*\*</sup> Also supports Safety/Insurance Manager