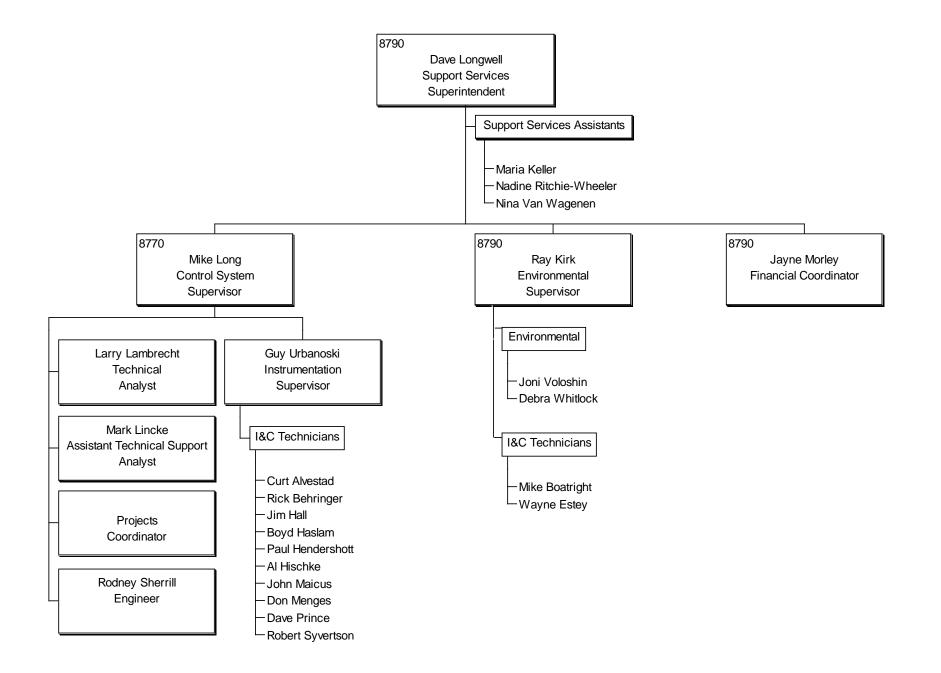

SSION MAINTENANCE - SOUTH ORGANIZATION STRUCTURE



# GENERAL COUNSEL ORGANIZATION STRUCTURE



<sup>\*</sup> Also supports Senior Vice President, CFO, and Vice President, Environmental Services, Sr. Manager, Corporate Finance

# CORPORATE SERVICES ORGANIZATION STRUCTURE



#### RISK MANAGEMENT ORGANIZATION STRUCTURE



<sup>\*</sup> Also supports Vice President, Environmental

<sup>\*\*</sup> Also supports Budget/Financial Planning Manager



<sup>\*</sup> Also supports Human Resources Manager

# SUPPLY CHAIN ORGANIZATION STRUCTURE



# INFORMATION TECHNOLOGY ORGANIZATION STRUCTURE



# POWER MANAGEMENT & GENERATION ORGANIZATION STRUCTURE



# ENERGY MARKETS ORGANIZATION STRUCTURE



# ENERGY RESOURCES ORGANNIZATION STRUCTURE



### PRODUCTION ASSETS ORGANIZATION STRUCTURE



















# ESCALANTE STATION ORGANIZATION STRUCTURE



# ESCALANTE STATION ORGANIZATION STRUCTURE