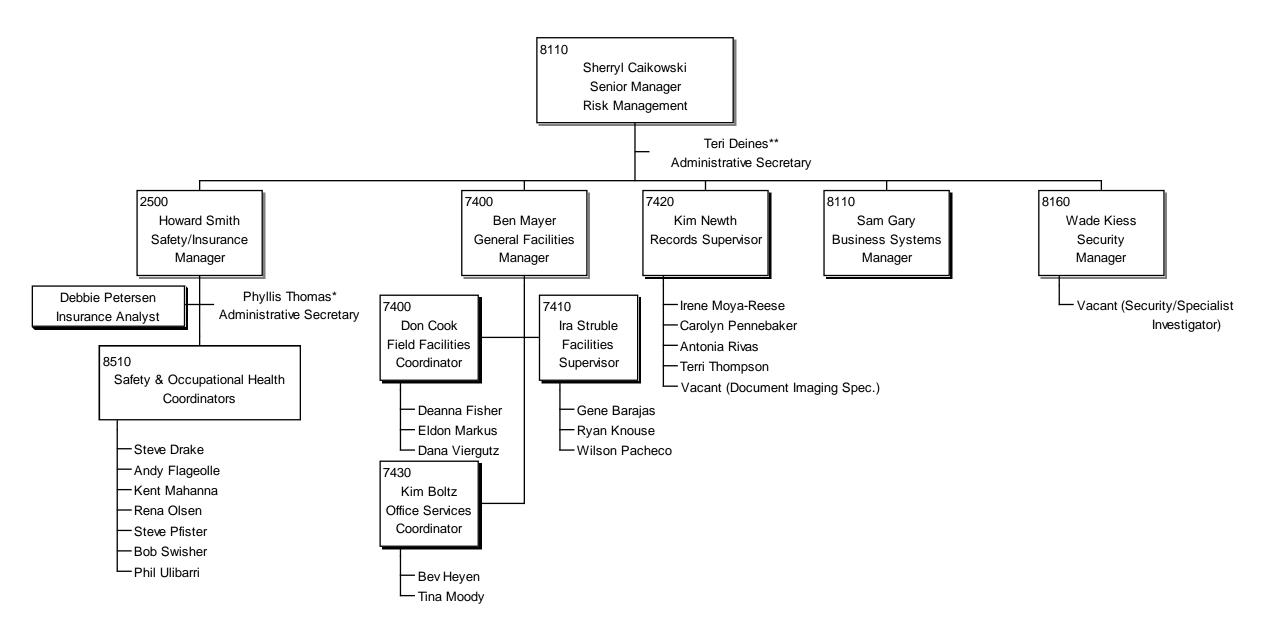

#### RISK MANAGEMENT ORGANIZATION STRUCTURE

<sup>\*</sup> Also supports Vice President, Environmental

<sup>\*\*</sup> Also supports Budget/Financial Planning Manager

<sup>\*</sup> Also supports Human Resources Manager