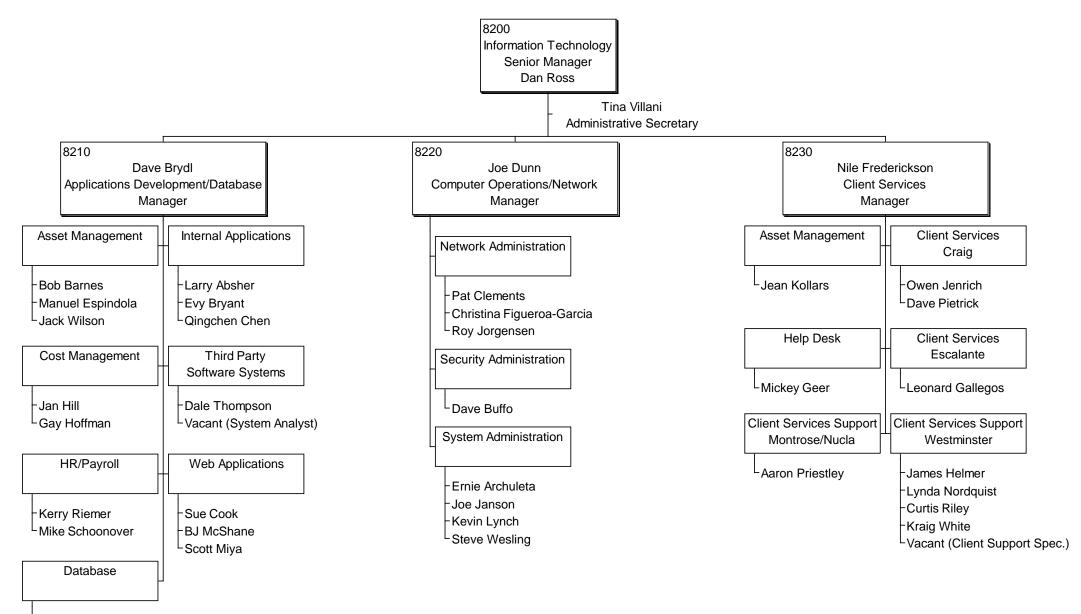

## INFORMATION TECHNOLOGY ORGANIZATION STRUCTURE JULY, 2007

-Mike Ray

Connie Schafer