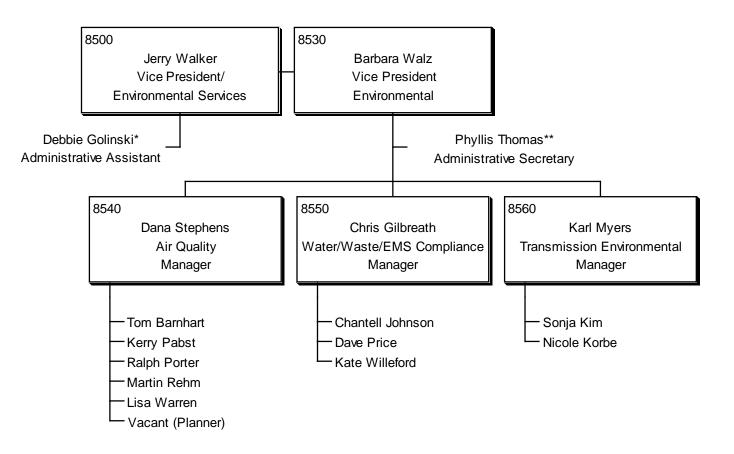

#### RISK MANAGEMENT ORGANIZATION STRUCTURE JULY, 2007

\* Also supports Vice President, Environmental

\*\* Also supports Budget/Financial Planning Manager