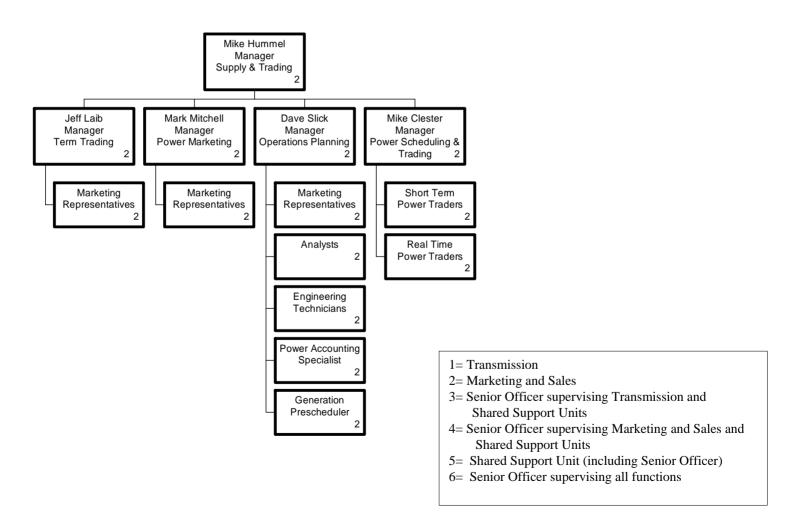

ons

# Salt River Project Power, Construction & Engineering Services



- 2= Marketing and Sales
- 3= Senior Officer supervising Transmission and Shared Support Units
- 4= Senior Officer supervising Marketing and Sales and Shared Support Units
- 5= Shared Support Unit (including Senior Officer)
- 6= Senior Officer supervising all functions

## Salt River Project System Operations



#### Salt River Project Chart A



- 1= Transmission
- 2= Marketing and Sales
- 3= Senior Officer supervising Transmission and Shared Support Units
- 4= Senior Officer supervising Marketing and Sales and Shared Support Units
- 5= Shared Support Unit (including Senior Officer)
- 6= Senior Officer supervising all functions

### Salt River Project Commercial & Customer Services



#### Salt River Project Chart B