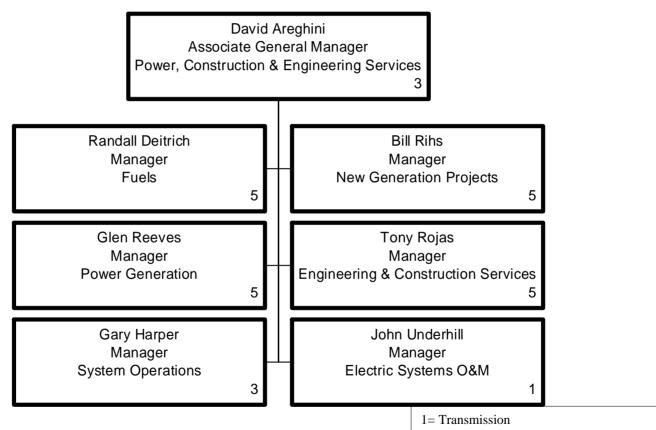

# Salt River Project Power, Construction & Engineering Services

- 2= Marketing and Sales
- 3= Senior Officer supervising Transmission and Shared Support Units
- 4= Senior Officer supervising Marketing and Sales and Shared Support Units
- 5= Shared Support Unit (including Senior Officer)
- 6= Senior Officer supervising all functions