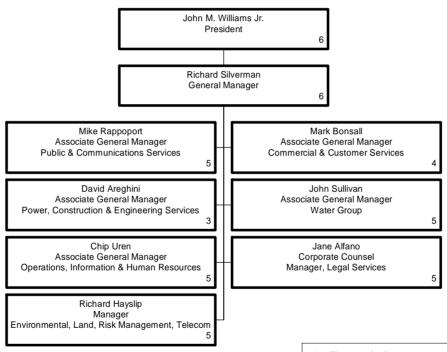

## Salt River Project Executive Management

- 1= Transmission
- 2= Marketing and Sales
- 3= Senior Officer supervising Transmission and Shared Support Units
- 4= Senior Officer supervising Marketing and Sales and Shared Support Units
- 5= Shared Support Unit (including Senior Officer)
- 6= Senior Officer supervising all functions