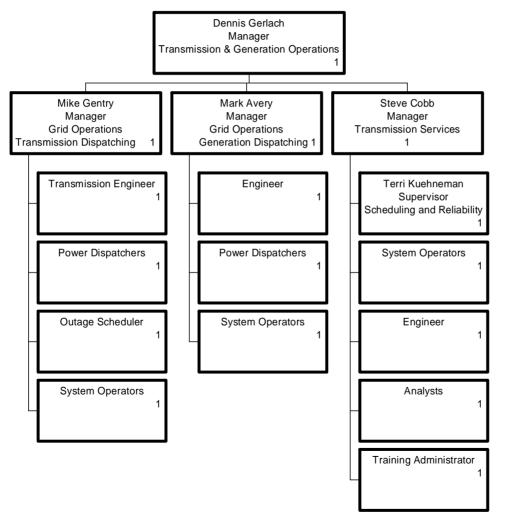

#### Salt River Project Chart A

- 1= Transmission
- 2= Marketing and Sales
- 3= Senior Officer supervising Transmission and Shared Support Units
- 4= Senior Officer supervising Marketing and Sales and Shared Support Units
- 5= Shared Support Unit (including Senior Officer)
- 6= Senior Officer supervising all functions