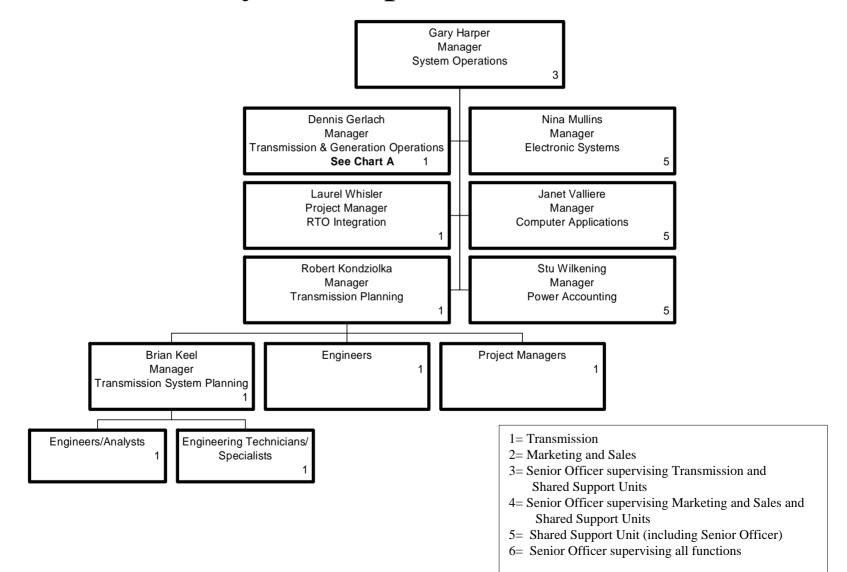

## Salt River Project Executive Management



- 1= Transmission
- 2= Marketing and Sales
- 3= Senior Officer supervising Transmission and Shared Support Units
- 4= Senior Officer supervising Marketing and Sales and Shared Support Units
- 5= Shared Support Unit (including Senior Officer)
- 6= Senior Officer supervising all functions

# Salt River Project Power, Construction & Engineering Services



- 2= Marketing and Sales
- 3= Senior Officer supervising Transmission and Shared Support Units
- 4= Senior Officer supervising Marketing and Sales and Shared Support Units
- 5= Shared Support Unit (including Senior Officer)
- 6= Senior Officer supervising all functions

## Salt River Project System Operations



#### Salt River Project Chart A



- 1= Transmission
- 2= Marketing and Sales
- 3= Senior Officer supervising Transmission and Shared Support Units
- 4= Senior Officer supervising Marketing and Sales and Shared Support Units
- 5= Shared Support Unit (including Senior Officer)
- 6= Senior Officer supervising all functions

### Salt River Project Commercial & Customer Services



#### Salt River Project Chart B