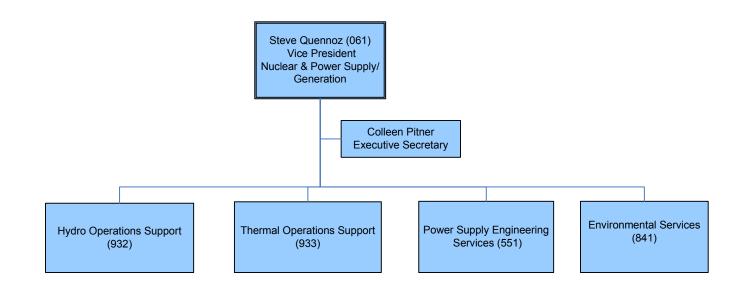

Board of Directors

Officers

Nuclear & Power Supply/Generation

| KEY:                            |   |
|---------------------------------|---|
| Transmission Function Employees | 5 |
| Marketing & Sales Employees     |   |
| Shared Employees                |   |
|                                 |   |