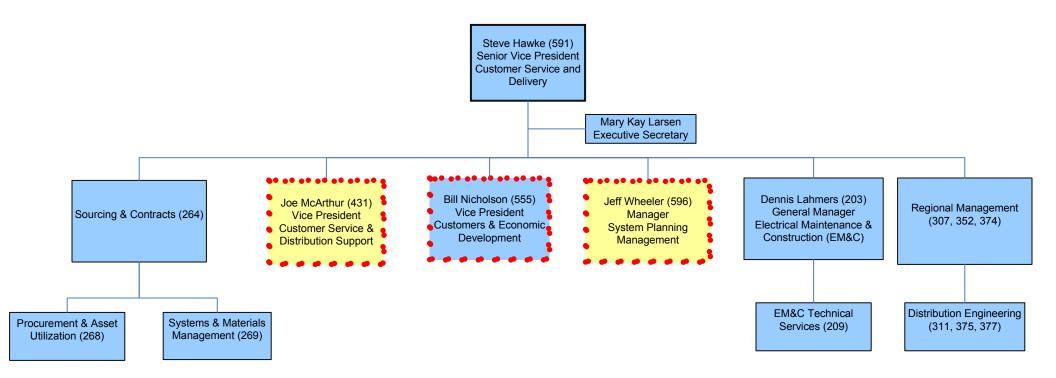

Customer Service and Delivery

Distribution

Business & Governmental Customer & Economic Development

| KEY: |                                 |
|------|---------------------------------|
|      | Transmission Function Employees |
|      | Marketing & Sales Employees     |
|      | Shared Employees                |
|      |                                 |